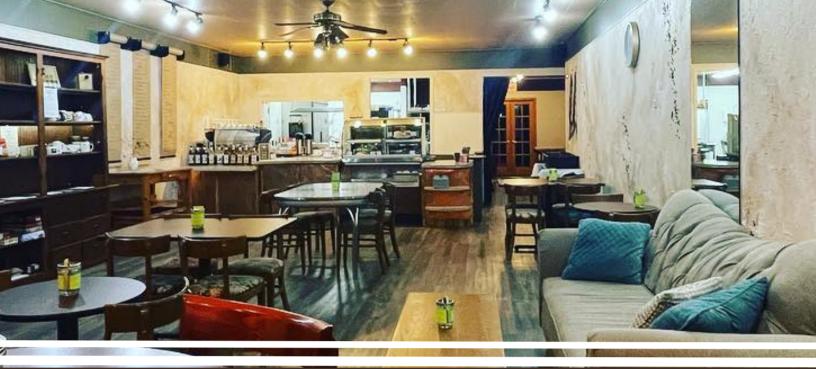

# Meeting Space Rentals at Espressions: Coffee & Community

## **Semi-Private Room**

\$25 for 2 hours, seating up to 12.

#### **Private Room**

\$50 for 2 hours, seating for up to 20 or 25.

\*For all Semi-Private and Private Room rentals, food and beverage must be ordered through Espressions Menu.

# **Entire Shop Exclusive Use**

\$250 for up to 4 hours. \$500 for more than 4 hours.

\*\*If personal food and beverages are desired, Exclusive Use prices are \$350 and \$600, respectively. There is no permitted use of kitchen and espresso bar.

## **Contact Lisa to Book:**

(402) 694-3214 or espressions@tlcaurora.org